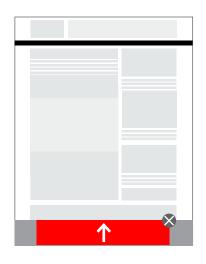

### Floor Ad

A full-width 728x90 ad that displays for 30 seconds at the bottom of the browser window that sticks as the user scrolls the page. Remaining space to the left and right of the creative is filled with transparent grey.