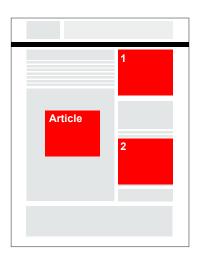

# MPU (Medium Rectangle)

MPU format (1, 2) that sits in the first and second positions in the right hand column and article body.