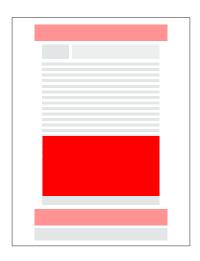

#### Top and bottom Leaderboard/ Banner

Placed at top and bottom of email.

### Sponsored message

Placed in the lower third of the email.