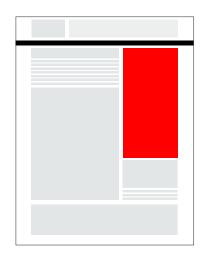

### HPU (Half Page)

Large vertical double MPU that sits in the first position in the right hand column

# MPU (Medium Rectangle)

MPU format (1, 2) that sits in the first and second positions in the right hand column and article body.