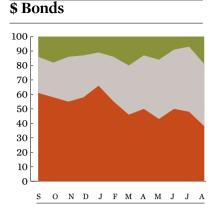

#### The first very clear signal from managers was an expectation for rising allocations to bonds, which aligns mostly with the notion of a preference for safety amid uncertainty. The portion of managers anticipating bond prices to rise more than doubled from July. In aggregate across currencies, the level was the highest in more than 20 months. Sterling denominated bonds were expected to increase the most, followed by dollar, yen and euro bonds. Only expectations for euro denominated bond price appreciation did not surpass, or come close to surpassing recent historical high levels. Essentially, what had been a four-month trend of managers expecting bond yields to rise, was rapidly and significantly reversed in the wake of the unantici-