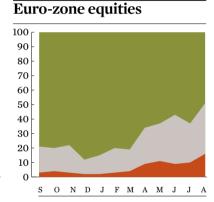

### **Equities**

pated Brexit vote.

The other side of this equation, nearterm risk aversion was that expectations for equity markets to rise dropped to their lowest level in at least the last twenty months. The trend here was not necessarily as set in prior months as it was for bond prices, however. Managers have been lowering their expectations for equity market gains for several months now, dating back to their recent high in June 2015. What the recent market activity did was reduce those expectations for gains by the second fastest rate in at least 20 months. Additionally, for the first time recently, the proportion of managers expecting eurozone equities to rise fell below 50%, the last of the regional markets to break that consensus level. Interestingly, manager expectations for US equity markets gains bucked the trend and rose by 3%