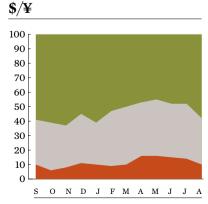

# **US equities**

**Asia equities** 

### **Equities**

pated Brexit vote.

The other side of this equation, nearterm risk aversion was that expectations for equity markets to rise dropped to their lowest level in at least the last twenty months. The trend here was not necessarily as set in prior months as it was for bond prices, however. Managers have been lowering their expectations for equity market gains for several months now, dating back to their recent high in June 2015. What the recent market activity did was reduce those expectations for gains by the second fastest rate in at least 20 months. Additionally, for the first time recently, the proportion of managers expecting eurozone equities to rise fell below 50%, the last of the regional markets to break that consensus level. Interestingly, manager expectations for US equity markets gains bucked the trend and rose by 3%