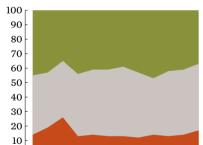

#### The first very clear signal from managers was an expectation for rising allocations to bonds, which aligns mostly with the notion of a preference for safety amid uncertainty. The portion of managers anticipating bond prices to rise more than doubled from July. In aggregate across currencies, the level was the highest in more than 20 months. Sterling denominated bonds were expected to increase the most, followed by dollar, yen and euro bonds. Only expectations for euro denominated bond price appreciation did not surpass, or come close to surpassing recent historical high levels. Essentially, what had been a four-month trend of managers expecting bond yields to rise, was rapidly and significantly reversed in the wake of the unantici-