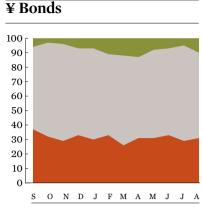

#### The first very clear signal from managers was an expectation for rising allocations to bonds, which aligns mostly with the notion of a preference for safety amid uncertainty. The portion of managers anticipating bond prices to rise more than doubled from July. In aggregate across currencies, the level was the highest in more than 20 months. Sterling denominated bonds were expected to increase the most, followed by dollar, yen and euro bonds. Only expectations for euro denominated bond price appreciation did not surpass, or come close to surpassing recent historical high levels. Essentially, what had been a four-month trend of managers expecting bond yields to rise, was rapidly and significantly reversed in the wake of the unantici-