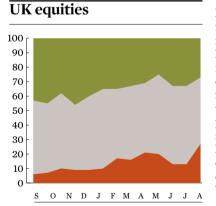

### **Equities**

pated Brexit vote.

The other side of this equation, nearterm risk aversion was that expectations for equity markets to rise dropped to their lowest level in at least the last twenty months. The trend here was not necessarily as set in prior months as it was for bond prices, however. Managers have been lowering their expectations for equity market gains for several months now, dating back to their recent high in June 2015. What the recent market activity did was reduce those expectations for gains by the second fastest rate in at least 20 months. Additionally, for the first time recently, the proportion of managers expecting eurozone equities to rise fell below 50%, the last of the regional markets to break that consensus level. Interestingly, manager expectations for US equity markets gains bucked the trend and rose by 3%

#### **Currencies**

The last piece of the puzzle of what managers expected in the wake of the Brexit vote was related to monetary policy. The consensus was that the UK pound would devalue most significantly versus the US dollar, as the BOE would be expected to weaken the pound to support its economy. And, generally, that the US would be the least likely to weaken its currency, at least on a relative basis.