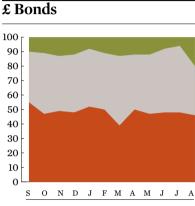

#### The first very clear signal from managers was an expectation for rising allocations to bonds, which aligns mostly with the notion of a preference for safety amid uncertainty. The portion of managers anticipating bond prices to rise more than doubled from July. In aggregate across currencies, the level was the highest in more than 20 months. Sterling denominated bonds were expected to increase the most, followed by dollar, yen and euro bonds. Only expectations for euro denominated bond price appreciation did not surpass, or come close to surpassing recent historical high levels. Essentially, what had been a four-month trend of managers expecting bond yields to rise, was rapidly and significantly reversed in the wake of the unantici-