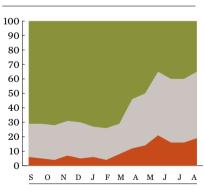

### **Equities**

pated Brexit vote.

The other side of this equation, nearterm risk aversion was that expectations for equity markets to rise dropped to their lowest level in at least the last twenty months. The trend here was not necessarily as set in prior months as it was for bond prices, however. Managers have been lowering their expectations for equity market gains for several months now, dating back to their recent high in June 2015. What the recent market activity did was reduce those expectations for gains by the second fastest rate in at least 20 months. Additionally, for the first time recently, the proportion of managers expecting eurozone equities to rise fell below 50%, the last of the regional markets to break that consensus level. Interestingly, manager expectations for US equity markets gains bucked the trend and rose by 3%