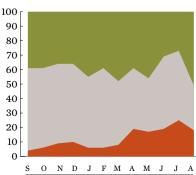

#### Japan equities

% of managers expecting rise

% of managers expecting fall

% of managers expecting stability

 $O\quad N\quad D\quad J\quad F\quad M\quad A\quad M\quad J\quad J\quad A$ 

### **Equities**

pated Brexit vote.

The other side of this equation, nearterm risk aversion was that expectations for equity markets to rise dropped to their lowest level in at least the last twenty months. The trend here was not necessarily as set in prior months as it was for bond prices, however. Managers have been lowering their expectations for equity market gains for several months now, dating back to their recent high in June 2015. What the recent market activity did was reduce those expectations for gains by the second fastest rate in at least 20 months. Additionally, for the first time recently, the proportion of managers expecting eurozone equities to rise fell below 50%, the last of the regional markets to break that consensus level. Interestingly, manager expectations for US equity markets gains bucked the trend and rose by 3%