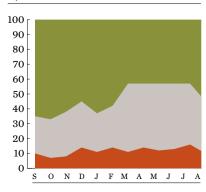

#### **€** Bonds 100 90 80 70 60 50 40 30 20 10 O N D J F M A M J J A

#### The first very clear signal from managers was an expectation for rising allocations to bonds, which aligns mostly with the notion of a preference for safety amid uncertainty. The portion of managers anticipating bond prices to rise more than doubled from July. In aggregate across currencies, the level was the highest in more than 20 months. Sterling denominated bonds were expected to increase the most, followed by dollar, yen and euro bonds. Only expectations for euro denominated bond price appreciation did not surpass, or come close to surpassing recent historical high levels. Essentially, what had been a four-month trend of managers expecting bond yields to rise, was rapidly and significantly reversed in the wake of the unantici-