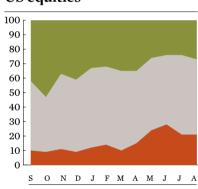

# **US equities**

**Asia equities** 

### **Equities**

pated Brexit vote.

The other side of this equation, nearterm risk aversion was that expectations for equity markets to rise dropped to their lowest level in at least the last twenty months. The trend here was not necessarily as set in prior months as it was for bond prices, however. Managers have been lowering their expectations for equity market gains for several months now, dating back to their recent high in June 2015. What the recent market activity did was reduce those expectations for gains by the second fastest rate in at least 20 months. Additionally, for the first time recently, the proportion of managers expecting eurozone equities to rise fell below 50%, the last of the regional markets to break that consensus level. Interestingly, manager expectations for US equity markets gains bucked the trend and rose by 3%